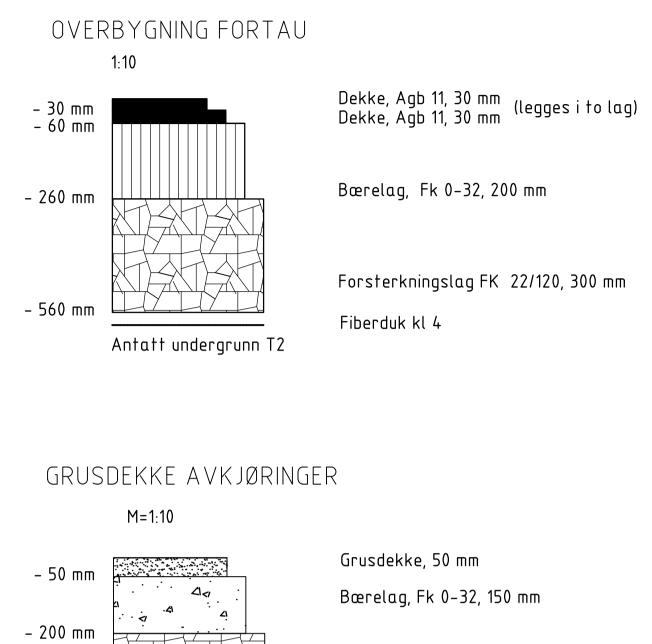

Grusdekke, 50 mm

Forsterkningslag, Fk 20-120, 250 mm

Fiberduk kl 4

## ASFALTDEKKE AVKJØRINGER

Antatt undergrunn T2

M=1:10

– 40 mm  $\langle | \langle \rangle$ - 240 mm - 540 mm \_\_\_\_\_

- 450 mm

Antatt undergrunn T2

Dekke,Agb 11, 40 mm Bœrelag, Fk 0-32, 200 mm

Forsterkningslag, Fk 20-120, 300 mm

Fiberduk kl 4

| Revisjon                                    | Revisjonen | gjelder        |             |                | Utarb                      | Kontr          | Godkjent                                   | Rev. dat | 0 |
|---------------------------------------------|------------|----------------|-------------|----------------|----------------------------|----------------|--------------------------------------------|----------|---|
| fylkeskommune                               |            |                |             |                | Tegningsdato               |                | 06.02.2024                                 |          |   |
|                                             |            |                |             |                | Bestiller<br>Produsert for |                | Tom Erik Olstad<br>Innlandet fylkeskommune |          |   |
| Fv. 2183 Åsbygdvegen, Åmot kommune          |            |                |             |                | Produsert av               |                | Innlandet fylkeskommune                    |          |   |
| Fv. 2183 Åsbygdvegen                        |            |                |             |                |                            | Arkivreferanse |                                            | -        |   |
| Normalprofil og overbygning<br>Teknisk plan |            |                |             |                | Brutus                     |                | -                                          |          |   |
|                                             |            |                |             |                | Målestokk A1-format        |                | Se tegning                                 |          |   |
|                                             |            |                |             |                | Målestokk A3-format        |                |                                            |          |   |
|                                             |            |                |             |                | Koordinatsystem            |                | UTM Sone 32/NN2000                         |          |   |
| Utarbeidet                                  | αν         | Kontrollert av | Godkjent av | Konsulentarkiv | Tegningsn                  |                | C001                                       |          |   |
| agenok                                      |            | knuber         | tomols      | -              | revisjonst                 | okstav         |                                            |          |   |