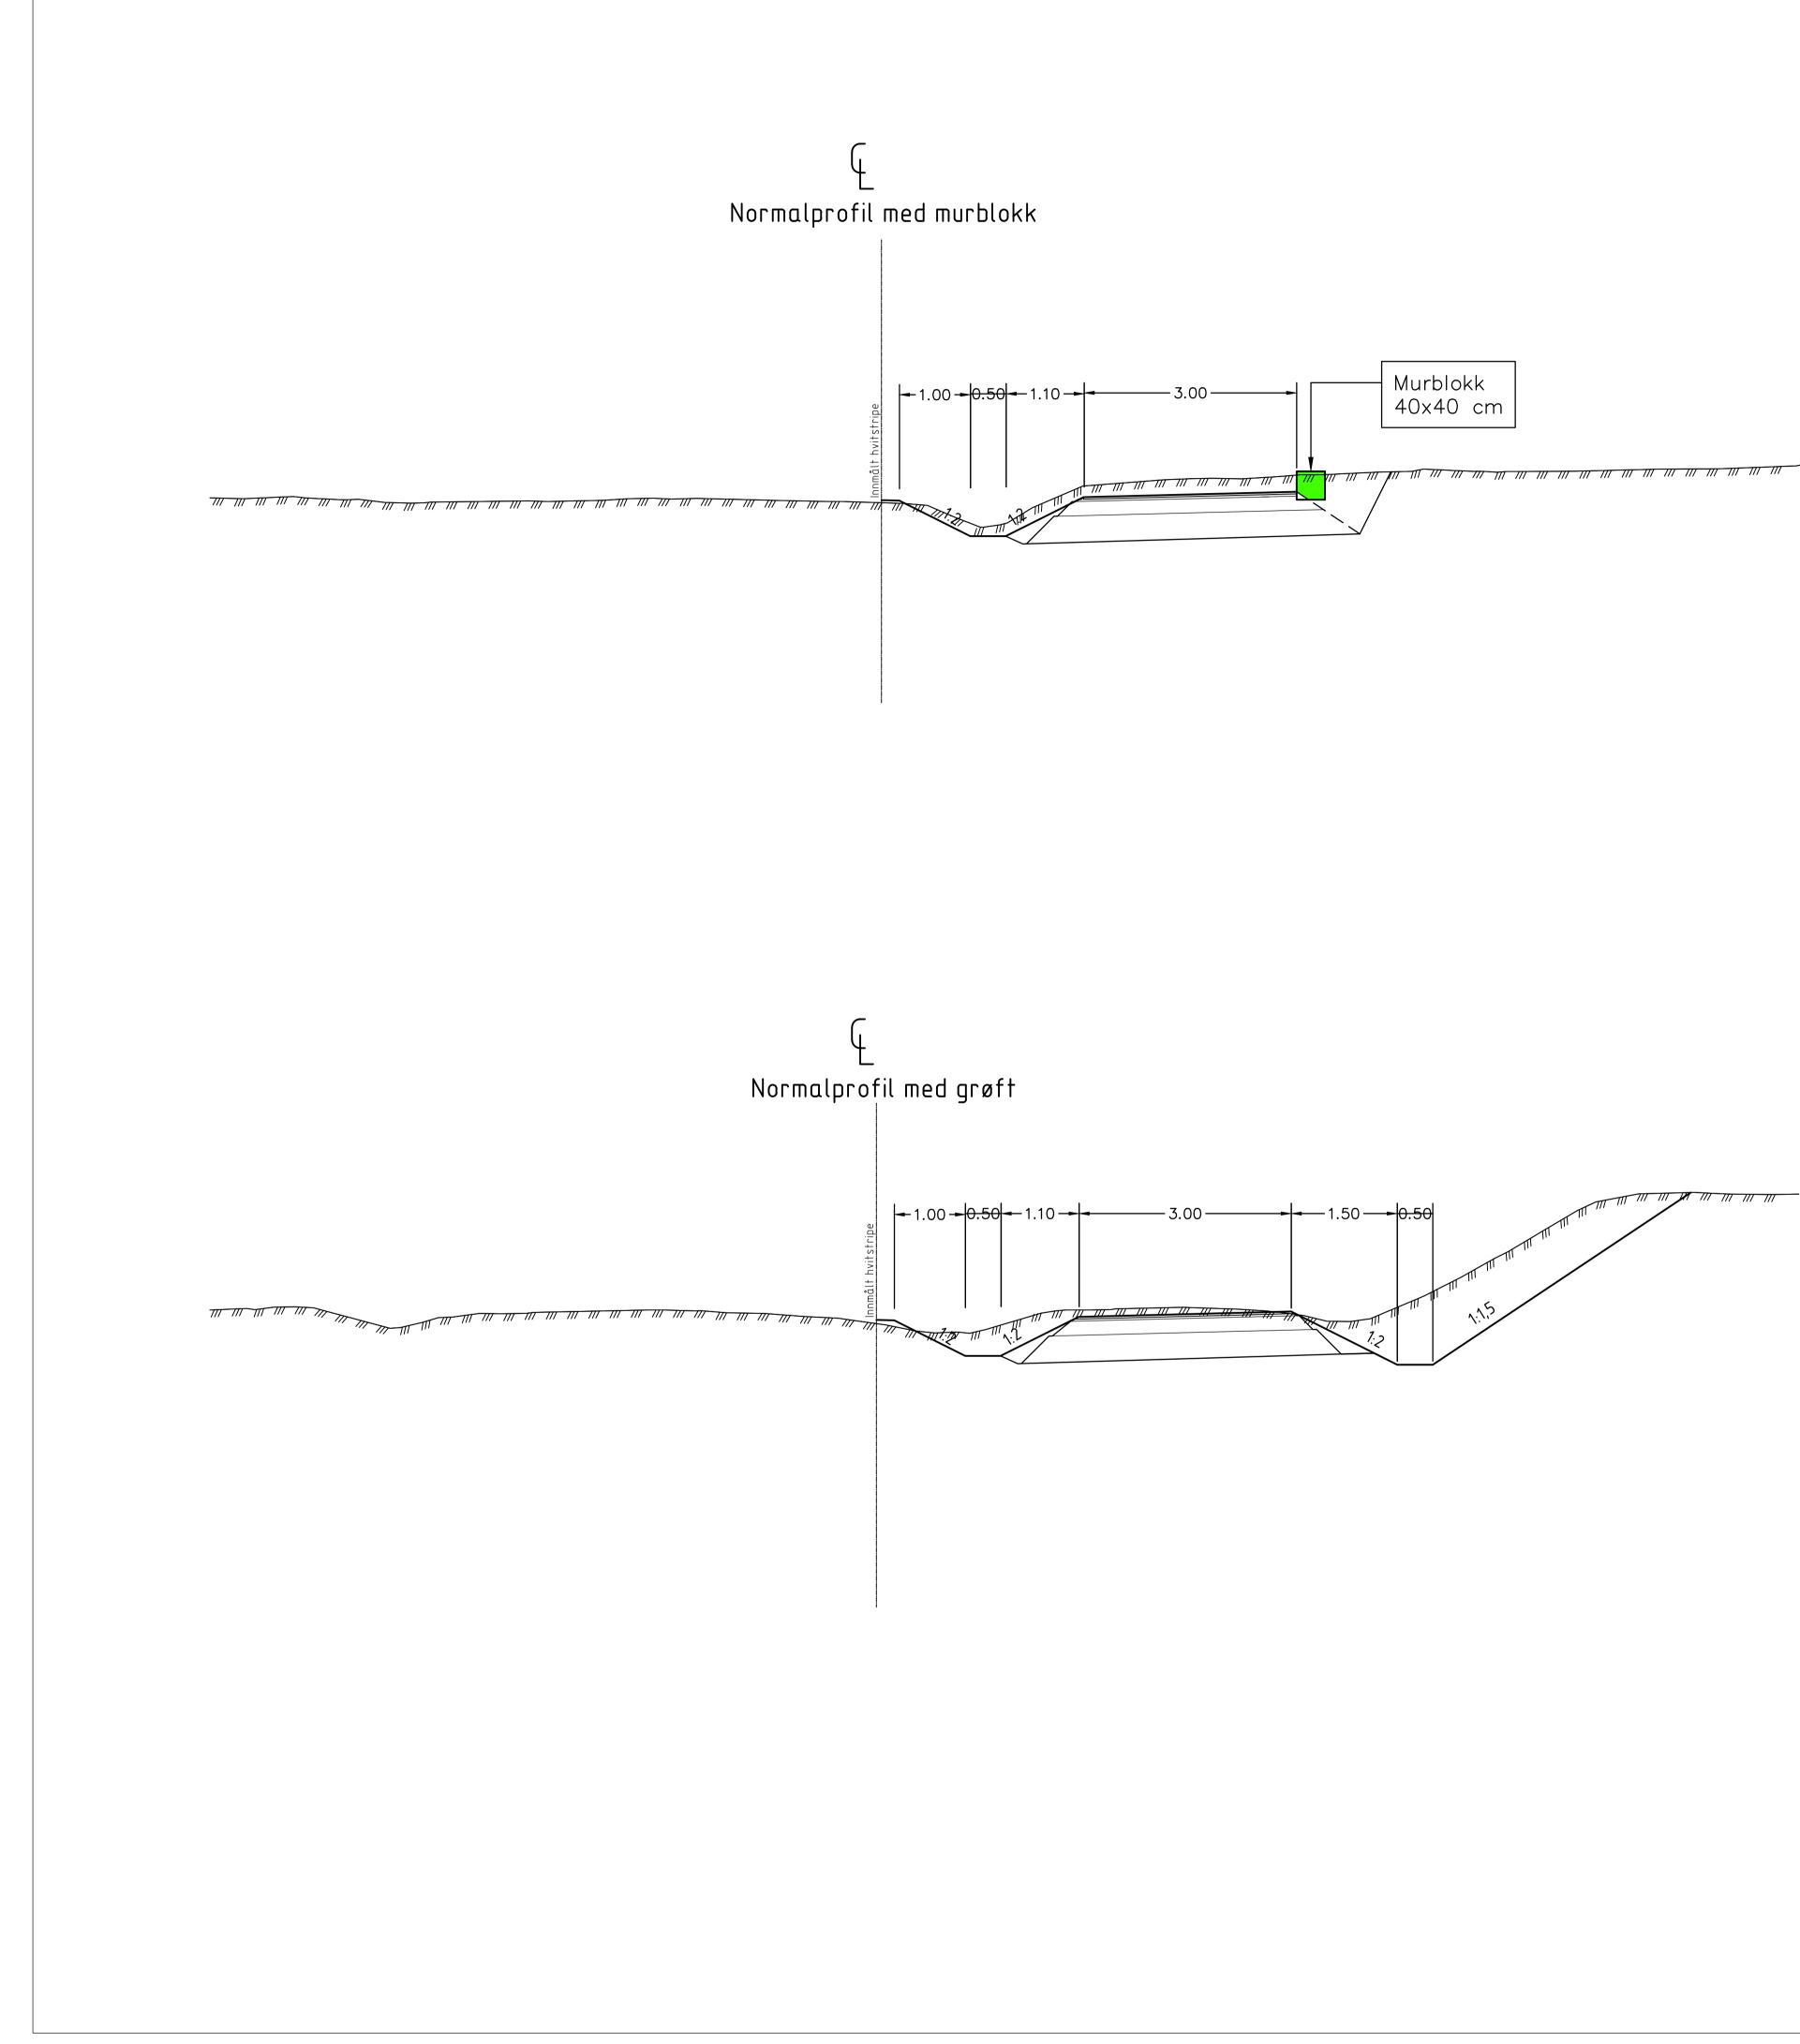

Grusdekke, 50 mm

Forsterkningslag, Fk 20-120, 250 mm

Fiberduk kl 4

## ASFALTDEKKE AVKJØRINGER

Antatt undergrunn T2

M=1:10

– 40 mm  $\langle | \langle \rangle$ - 240 mm - 540 mm \_\_\_\_\_

- 450 mm

Antatt undergrunn T2

Dekke,Agb 11, 40 mm Bœrelag, Fk 0-32, 200 mm

Forsterkningslag, Fk 20-120, 300 mm

Fiberduk kl 4

| Revisjon                                    | Revisjonen | gjelder        |             |                | Utarb                      | Kontr          | Godkjent                                   | Rev. dat | 0 |
|---------------------------------------------|------------|----------------|-------------|----------------|----------------------------|----------------|--------------------------------------------|----------|---|
| fylkeskommune